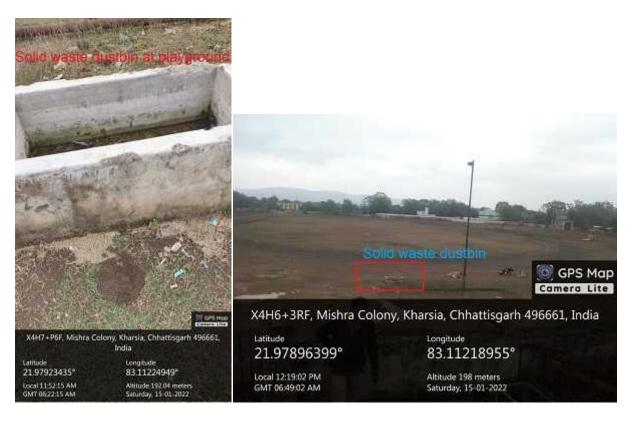

## Playground Dustbin (Solid Waste)-

(डॉ. प्री.सी. पुतलहरे)

प्राचार्य एग.जी. शास.कला एवं विद्वान मडा. खरसिया जिला- रायगढ (छ.ग.)