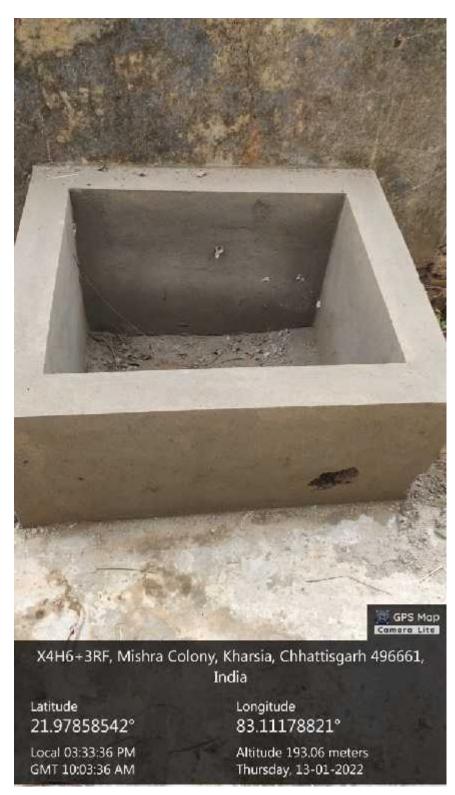

Website: www.mgcollegekharsia.in

Email : mggovtcollegekhs@gmail.com

**Solid, Liquid and Biomedical (Chemical) waste Management-** College has constructed huge dust bin For various kinds of wastes. Solid and liquid dustbins are in one place. The tank was separated from a wall for solid and liquid wastes. Muncipal Kharsia collects the wastes from dust bin after filling the tanks. Chemical wastes dustbin is in another place. This is separate from solid and liquid dustbin. In additional, a solid waste dustbin is constructed in stadium (playground) also. It is used for the wastes while running /walking in 400 meter running track or playing in ground.

प्री.सी. पुतलहरे) प्राचार्य र्कला एवं विज्ञान मडा. खरसिया एग.जी. रायगढ़ (छ.ग.)

Soild & Liquid Huge Dustbin-



## **Chemical Dustbin-**



## Playground Dustbin (Solid Waste)-



(डॉ. प्री.सी. पुतलहरे)

प्राचार्य एग.जी. शास.कला एवं विद्वान मडा. खरसिया जिला- रायगढ (छ.ग.)